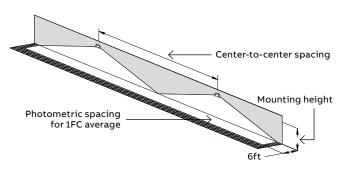

### Photometry performance

| Spacing center-to-center (feet) |                 |
|---------------------------------|-----------------|
| Distance                        | Mounting height |
| 50'                             | 7.5'            |
| 63'                             | 10'             |