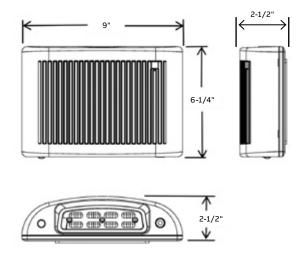

°F to 122°F (-25°C to 50°C)
- Dual mode unit rated for 5°F to 122°F (-15°C to 50°C)

### Photometry performance

| Spacing center-to-center (feet) |                 |
|---------------------------------|-----------------|
| Distance                        | Mounting height |
| 50'                             | 7.5'            |
| 63'                             | 10'             |

## **Approvals**

- UL 924 Listed
- NEMA-3R rated for indoor/outdoors cold-weather wet and damp locations
- Meets all NFPA 70, NFPA 101 life safety codes

#### Warranty

Unit has a three-year warranty
Detailed warranty terms located on page 178
of the catalog or online at:

www.emergi-lite.com/usa/files/EL\_Warranty.pdf



RADIANCE SERIES 133

## **Dimensions**

Dimensions are approximate and subject to change.



# Power consumption and unit rating

|       |                | DC specs AC Specs |                    |  |
|-------|----------------|-------------------|--------------------|--|
| Model | Battery type   | Voltage           | Units dual voltage |  |
| AC    | _              | <u>-</u>          | 120/277            |  |
| ACSD  | Nickel-cadmium | 7.2V              | 120/211            |  |

# How to order

| Color           | Series        | Model           | Options            |
|-----------------|---------------|-----------------|--------------------|
| BZ= Dark bronze | RAD= Radiance | AC= AC only     | -CW= Cold weather¹ |
|                 |               | ACSD= Dual-mode |                    |

Example: BZRADACSD-CW

<sup>&</sup>lt;sup>1</sup> Available on the ACSD version only