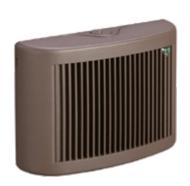

#### Housing

- Indoor/outdoor suitable for wet location
- · Die-cast aluminum housing
- UV-resistant (3" x 1.5") polycarbonate lens
- Photo cell standard

#### Mounting

- Wall mount
- 1/2" rigid conduit top entry
- Universal J-box mounting