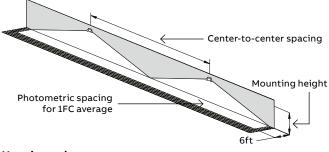

### Photometric performance

|      | Spacing center-to-center (feet) |                     |  |  |
|------|---------------------------------|---------------------|--|--|
| Lamp | 7' mounting height              | 15' mounting height |  |  |
| LA   | 43'                             | 36'                 |  |  |
| LG   | 55'                             | 43'                 |  |  |
| LI   | 71'                             | 56'                 |  |  |
| LJ   | 100'                            | 85'                 |  |  |
| LL   | 56'                             | 44'                 |  |  |
| LV   | 53'                             | 42'                 |  |  |