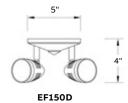

## Dimensions

Dimensions are approximate and subject to change.

Accessories (order as a separate item)

| Description                  | Suffix |
|------------------------------|--------|
| Wire guard for EF150, EF150D | WG8-E  |
| Wire guard for EF150T        | WG2-E  |