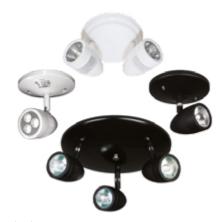

## Description

- Indoor use
- Available as a single, double or triple MR16 LED size lighting head
- Die-cast aluminum construction

### How to order

| Series      | # of heads        | Color        | Lamp type/ wattage      |
|-------------|-------------------|--------------|-------------------------|
| EF150=      | Blank= Single     | Blank= White | (LA)= 6V-4W, MR16 LED   |
| Decorative  | head              | -B= Black    | (LG)= 12V-4W, MR16 LED  |
| MR16 remote | <b>D</b> = Double |              | (LL)= 24V-4W, MR16 LED  |
| head        | head              |              | (LI)= 12V-5W, MR16 LED  |
|             | <b>T</b> = Triple |              | (LJ)= 12V-6W, MR16 LED  |
|             | head              |              | (LV)= 120V-4W, MR16 LED |