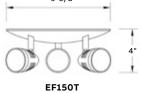

## Dimensions

Dimensions are approximate and subject to change.

Accessories (order as a separate item)

| Description                  | Suffix |
|------------------------------|--------|
| Wire guard for EF150, EF150D | WG8-E  |
| Wire guard for EF150T        | WG2-E  |