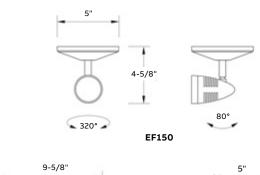

## Dimensions

Dimensions are approximate and subject to change.

Accessories (order as a separate item)

| Description                  | Suffix |
|------------------------------|--------|
| Wire guard for EF150, EF150D | WG8-E  |
| Wire guard for EF150T        | WG2-E  |