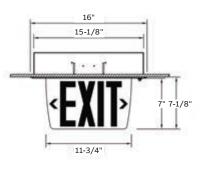

ield installed stick-on chevrons
- Choice of housing and trim plate finishes, off white or textured aluminum

### Mounting

- Fully recessed ceiling mount
- · Hanger bars included for lay-in installation in T-bar grid

# Special wording panels

Available. Contact your sales representative with your design requirement

### **Electronics**

· 120/277 60Hz

# **Approvals**

- UL 924 listed
- Meets NFPA101 (Life Safety Code), NFPA 70 NEC, OSHA illumination standards
- E-California Energy Commission Title 20

## Warranty

Unit has a five-year limited warranty
Detailed warranty terms located on page 202 or online at:
www.emergi-lite.com/usa/files/EL\_Warranty.pdf

# **Housing color**



How to order – Recessed mount series

#### **Dimensions**

Dimensions are approximate and subject to change.





## Power consumption

| Model            |                  | AC specs          |               | DC specs        |
|------------------|------------------|-------------------|---------------|-----------------|
| AC-only          | 120 to<br>277VAC | Less than<br>1.5W | -             | _               |
| AC/DC-<br>remote | 120 to<br>277VAC | Less than<br>1.5W | 6 to 24VDC    | Less than 1.5W  |
| Self-powered     | 120 to<br>277VAC | Less than<br>2.5W | Ni-Cd battery | Min. 90 minutes |

| Housing color         | Series            | Trim                  | Face           | Legend color                    |
|-----------------------|-------------------|-----------------------|----------------|---------------------------------|
| TA= Textured aluminum | PE= AC            | F= Recessed fla