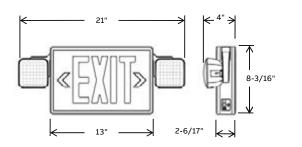

## Dimensions

Dimensions are approximate and subject to change.

Accessories (order as a separate item)

Replacement battery ELXN400-2SQLRAD