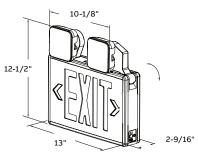

## Dimensions

Dimensions are approximate and subject to change.

Accessories (order as a separate item)

Replacement battery ELXN400-2SQLRAD