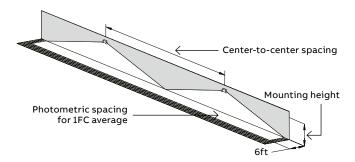

# Photometric performance

| Spacing center-to-center (feet) |                        |
|---------------------------------|------------------------|
| 7 ft. mounting height           | 15 ft. mounting height |
| 13'                             | 4'                     |