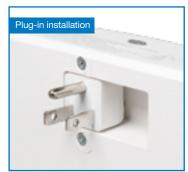

## **Features**

- Easy installation thanks to the plug-in concept
- Automatically comes on when a power failure is detected
- Provides a minimum of two (2) hours of lighting when fully charged
- Battery-operated portable lighting fixture for home or office
- Two (2) adjustable 2 x 1W LED lamps provide light where needed
- Wide angle lens illuminates open areas or pathway
- Rocking switch to power-off light when no longer needed saves battery energy
- Injection-molded thermoplastic ABS housing
- Sealed maintenance-free 3.6V Nickel-Metal Hydride battery
- Comes standard with one (1) year warranty Detailed warranty terms located at: www.emergi-lite.com/usa/files/EL\_Warranty.pdf