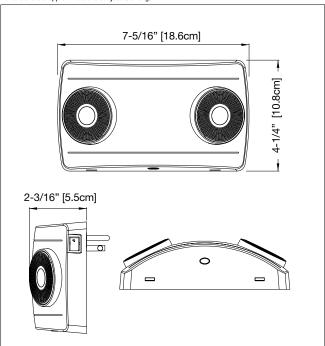

IB** Series Plug-In Emergency LED Light



## **Features**

- Easy installation thanks to the plug-in concept
- Automatically comes on when a power failure is detected
- Provides a minimum of two (2) hours of lighting when fully charged
- Battery-operated portable lighting fixture for home or office
- Two (2) adjustable 2 x 1W LED lamps provide light where needed
- Wide angle lens illuminates open areas or pathway
- Rocking switch to power-off light when no longer needed saves battery energy
- Injection-molded thermoplastic ABS housing
- Sealed maintenance-free 3.6V Nickel-Metal Hydride battery
- Comes standard with one (1) year warranty Detailed warranty terms located at: www.emergi-lite.com/usa/files/EL\_Warranty.pdf

## **Dimensions**

Dimensions are approximate and subject to change.



## **How to Order**

|                                | SERIES |
|--------------------------------|--------|
| EGPIB= Plug-In Emergency Light |        |
|                                |        |

Example: **EGPIB**