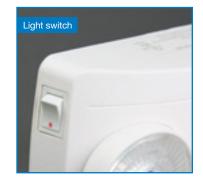

## **Features**

- Easy installation thanks to the plug-in concept
- Automatically comes on when a power failure is detected
- Provides a minimum of two (2) hours of lighting when fully charged
- Battery-operated portable lighting fixture for home or office
- Two (2) adjustable 2 x 1W LED lamps provide light where needed
- Wide angle lens illuminates open areas or pathway
- Rocking switch to power-off light when no longer needed saves battery energy
- Injection-molded thermoplastic ABS housing
- Sealed maintenance-free 3.6V Nickel-Metal Hydride battery
- Comes standard with one (1) year warranty Detailed warranty terms located at: www.emergi-lite.com/usa/files/EL\_Warranty.pdf