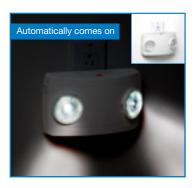

## **Features**

- Easy installation thanks to the plug-in concept
- Automatically comes on when a power failure is detected
- Provides a minimum of two (2) hours of lighting when fully charged
- Battery-operated portable lighting fixture for home or office
- Two (2) adjustable 2 x 1W LED lamps provide light where needed
- Wide angle lens illuminates open areas or pathway
- Rocking switch to power-off light when no longer needed saves battery energy
- Injection-molded thermoplastic ABS housing
- Sealed maintenance-free 3.6V Nickel-Metal Hydride battery
- Comes standard with one (1) year warranty Detailed warranty terms located at: www.emergi-lite.com/usa/files/EL\_Warranty.pdf