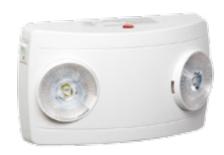

## **EGPIB** Series Plug-In Emergency LED Light

## **Features**

- Easy installation thanks to the plug-in concept
- Automatically comes on when a power failure is detected
- Provides a minimum of two (2) hours of lighting when fully charged
- Battery-operated portable lighting fixture for home or office
- Two (2) adjustable 2 x 1W LED lamps provide light where needed
- Wide angle lens illuminates open areas or pathway
- Rocking switch to power-off light when no longer needed saves battery energy
- Injection-molded thermoplastic ABS housing
- Sealed maintenance-free 3.6V Nickel-Metal Hydride battery
- Comes standard with one (1) year warranty Detailed warranty terms located at: www.emergi-lite.com/usa/files/EL\_Warranty.pdf