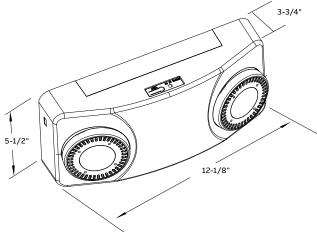

# **EL-2RHL Series**

High output lithium LED battery unit



# Housing

- UV stabilized thermoplastic body
- Two adjustable high output LED lighting heads
- White finish

## Mounting

- Wall or ceiling mount
- Universal J-box mounting

#### Lamp type

• Two 9.6V-5.4W LED heads, 550 lumens per head

#### Electronics

- Pulse plus charger
- Low voltage disconnect
- Automatic brownout protection
- Battery lock-out
- Fused output circuit
- Standard Advanced Diagnostics
- 120/277 60Hz

#### Dimensions

Dimensions are approximate and subject to change.



# Approvals

- UL 924 Listed
- Damp location (50°F to 104°F)
- UL 94, 5VA flame rated
- Circle BC meet CEC title 20

# Warranty

• Unit has a three-year warranty Detailed warranty terms located on page 202 of the catalog or online at:

www.emergi-lite.com/usa/files/EL\_Warranty.pdf

AD

(BC

#### Power consumption and unit rating

|            | DC specs            |         | AC Specs           |
|------------|---------------------|---------|--------------------|
| Model      | Battery type        | Voltage | Units dual voltage |
| EL-2RHL-AD | Lithium-ion battery | 9.6     | 120-277            |

#### How to order

| Series              | Heads                                                                  |  |
|---------------------|--------------------------------------------------