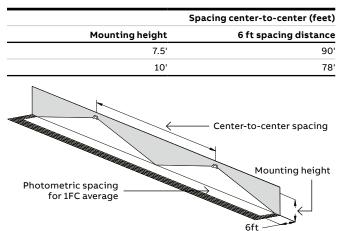

om/usa/files/EL\_Warranty.pdf

AD

(BC

#### Power consumption and unit rating

|            | DC specs            |         | AC Specs           |
|------------|---------------------|---------|--------------------|
| Model      | Battery type        | Voltage | Units dual voltage |
| EL-2RHL-AD | Lithium-ion battery | 9.6     | 120-277            |

#### How to order

| Series              | Heads                                                                  |  |
|---------------------|------------------------------------------------------------------------|--|
| EL                  | -2RHL-AD= Two round high output LED heads<br>with Advanced Diagnostics |  |
| Example: EL-2RHL-AD |                                                                        |  |

## Photometry performance