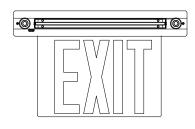

unt

#### **Electronics**

- High temperature long life Ni-MH battery
- 120/277VAC 60Hz
- Standard Self-Diagnostics

#### **Approvals**

- UL 924 listed
- Damp location 41°F to 104°F (5°C to 40°C)
- NYC Approved

### Warranty

Unit has a three-year limited warranty
Detailed warranty terms located on page 178 or online at:
www.emergi-lite.com/usa/files/EL\_Warranty.pdf

# EXIT sign on clear panel



# Photometric performance

|          | Spacing center-to-center (feet) |  |
|----------|---------------------------------|--|
| Lamp     | 7.5' mounting height            |  |
| AGC8-2HO | 30'                             |  |



#### **Dimensions**

Dimensions are approximate and subject to change.

# Surface ceiling mount





# Surface wall mount



# Recessed mount



# Recessed wall mount



# Power consumption

| Model    | AC specs         | Voltage | DC specs         |
|----------|------------------|---------|------------------|
| AGC8-2HO | 120/277VAC, 60Hz | 3.6V    | NI-MH SC 2500mAh |

#### — How to order

| Model             | Face/Arrow (Universal mounting) | Color                   | Input                                  |
|-------------------|---------------------------------|-------------------------|----------------------------------------|
| AGC8              | Blank= Universal faces          | Blank= Brushed aluminum | <b>-2HO</b> = 2 High output LED lights |
| Example: AGC8-2HO |                                 |                         |                                        |