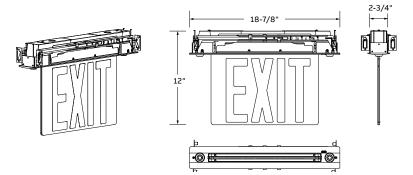

ng surface or recessed mount

#### **Electronics**

- High temperature long life Ni-MH battery
- 120/277VAC 60Hz
- Standard Self-Diagnostics

#### **Approvals**

- UL 924 listed
- Damp location 41°F to 104°F (5°C to 40°C)
- NYC Approved

### Warranty

Unit has a three-year limited warranty
Detailed warranty terms located on page 178 or online at:
www.emergi-lite.com/usa/files/EL\_Warranty.pdf

# EXIT sign on clear panel



# Photometric performance

|          | Spacing center-to-center (feet) |  |
|----------|---------------------------------|--|
| Lamp     | 7.5' mounting height            |  |
| AGC8-2HO | 30'                             |  |



#### **Dimensions**

Dimensions are approximate and subject to change.

# Surface ceiling mount





# Surface wall mount



# Recessed mount



# Recessed wall mount



# Power consumption

| Model    | AC specs         | Voltage | DC specs         |
|----------|------------------|---------|------------------|
| AGC8-2HO | 120/277VAC, 60Hz | 3.6V    | NI-MH SC 2500mAh |

#### — How to order

| Model             | Face/Arrow (Universal mounting) | Color                   | Input                                  |
|-------------------|---------------------------------|-------------------------|----------------------------------------|
| AGC8              | Blank= Universal faces          | Blank= Brushed aluminum | <b>-2HO</b> = 2 High output LED lights |
| Example: AGC8-2HO |                                 |                         |                                        |