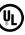

# Photometric performance

|          | Spacing center-to-center (feet) |  |
|----------|---------------------------------|--|
| Lamp     | 7.5' mounting height            |  |
| AGC8-2HO | 30'                             |  |