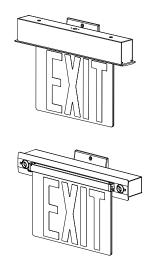

# Surface ceiling mount

# Surface wall mount

# Recessed mount

# Recessed wall mount