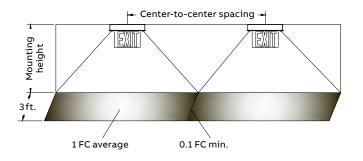

#### **Dimensions**

Dimensions are approximate and subject to change.

# Recessed wall mount