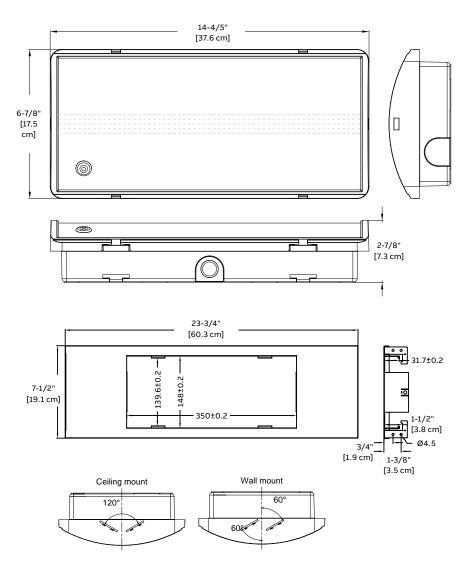

g and wall mount
- · Optional accessory: semi-recessed ceiling mount

#### LED information

- Easily adjustable LED strips for multiple beam angles
- Color temperature: 4000K
- 1200-1300 lumen output in emergency

## Electronics

- Dual-mode: normal lighting (field selectable) and emergency lighting
- Self-test and self-diagnostic
- Lithium-ion phosphate battery offering 120 minutes of emergency lighting
- Battery over/under charge protection
- Universal voltage 120V through 277Vac-60Hz

# Spacing

| Mounting type | Spacing at 9ft mounting | Lumens |
|---------------|-------------------------|--------|
| Ceiling mount | 62'                     | 1300   |
| Wall mount    | 53'                     | 1200   |



**EGNL Series** 

Dimensions

Dimensions are approximate and subject to change.



## Power consumption and unit rating

Accessories (order as a separate item)

| Status             | Voltage      | Wattage  | Battery         |
|--------------------|--------------|----------|-----------------|
| Normal lighting    | 120-277 volt | 16 watts | LifeP0 9.6 volt |
| Emergency lighting | 120-277 Volt | 14 watts | 3200mAh         |

| Description                    | Suffix   |
|--------------------------------|----------|
| Semi recessed mounting bracket | KIT-SR-E |
|                                |          |

#### . .

# How to order

Series

EGNL= Linear battery unit

**EM**= Dual-mode: normal lighting and/or emergency lighting