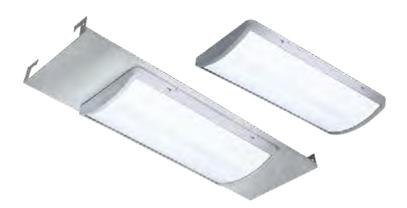

### **New** product

Vandal resistant linear dual-mode battery unit

#### Housing

- White high impact thermoplastic housing
- Frosted lens

### Mounting

- Standard surface ceiling and wall mount
- · Optional accessory: semi-recessed ceiling mount