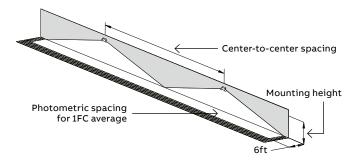

# Spacing

| Mounting type | Spacing at 9ft mounting | Lumens |
|---------------|-------------------------|--------|
| Ceiling mount | 62'                     | 1300   |
| Wall mount    | 53'                     | 1200   |