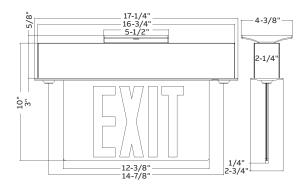

#### Dimensions

Dimensions are approximate and subject to change.

# Surface ceiling mount