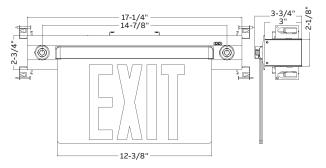

#### Dimensions

Dimensions are approximate and subject to change.

# Surface ceiling mount

# Surface wall mount