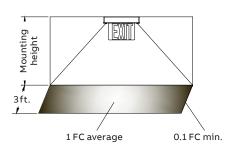

## Photometric performance

|        | Spacing center-to-center (feet) |  |  |
|--------|---------------------------------|--|--|
| Series | 7.5' mounting height            |  |  |
| CPN*6  | 30'                             |  |  |