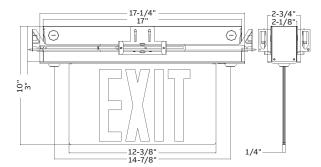

#### Dimensions

Dimensions are approximate and subject to change.

## Recessed ceiling mount

Recessed wall mount