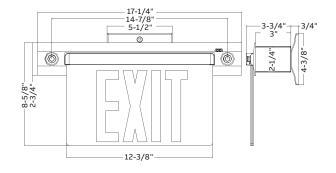

#### Dimensions

Dimensions are approximate and subject to change.

## Recessed ceiling mount

Recessed wall mount