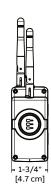

exus®Pro

# Gateway



#### **Features**

- IoT Gateway designed to deliver Bluetooth® Mesh connectivity
- Gateway can be connected wired or wirelessly to WiFi Routers

### Mounting

 Gateway supplied with a Din-rail that can also be used for wall installation

#### **Electronics**

- Communicates with up to 200 emergency units
- Supplied with a 24 VDC output
- Supports WiFi connections on both 2.4 GHz and 5 GHz frequency bands for added flexibility

#### **Approvals**

- Suitable for installation indoors in a secure location 32°F to 104°F
- · ROHS compliant

### Warranty

Unit has a five-year limited warranty
Detailed warranty terms located on page 178 or online at:
www.emergi-lite.com/usa/files/EL\_Warranty.pdf



#### **Dimensions**

Dimensions are approximate and subject to change.





### Weight

| Catalog number  | Weight |
|-----------------|--------|
| NEXP-GATEWAY-EL | 1 lb   |

#### Power consumption

| Catalog number  | Power consumption       |
|-----------------|-------------------------|
| NEXP-GATEWAY-EL | 4W typical, 15W maximum |

## Ordering information

| Catalog number  | Description           |
|-----------------|-----------------------|
| NEXP-GATEWAY-EL | Nexus®Pro IoT Gateway |