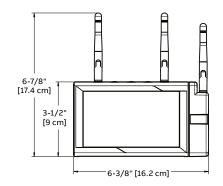

Nexus®Pro

# Gateway



#### **Features**

- IoT Gateway designed to deliver Bluetooth® Mesh connectivity
- Gateway can be connected wired or wirelessly to WiFi Routers

### Mounting

 Gateway supplied with a Din-rail that can also be used for wall installation

#### **Electronics**

- Communicates with up to 200 emergency units
- Supplied with a 24 VDC output
- Supports WiFi connections on both 2.4 GHz and 5 GHz frequency bands for added flexibility

#### **Approvals**

- Suitable for installation indoors in a secure location 32°F to 104°F
- · ROHS compliant

### Warranty

Unit has a five-year limited warranty
Detailed warranty terms located on page 178 or online at:
www.emergi-lite.com/usa/files/EL\_Warranty.pdf



#### **Dimensions**

Dimensions are approximate and subject to change.





### Weight

| Catalog number  | Weight |
|-----------------|--------|
| NEXP-GATEWAY-EL | 1 lb   |

#### Power consumption

| Catalog number  | Power consumption       |
|-----------------|-------------------------|
| NEXP-GATEWAY-EL | 4W typical, 15W maximum |

## Ordering information

| Catalog number  | Description           |
|-----------------|-----------------------|
| NEXP-GATEWAY-EL | Nexus®Pro IoT Gateway |