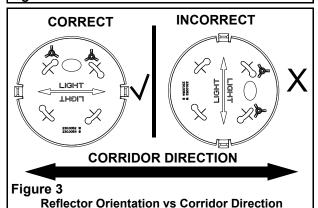

### Installation Instructions

- 1. Turn off power supply.
- 2. Remove back plate from unit.
- For conduit entry, attach a conduit connector to junction box and insert a flexible conduit into conduit connector leaving 6 inches of wire inside the junction box. Secure flexible conduit to junction box. (see fig. 2)
- 4. For pendant mount, secure pipe to junction box and leave 6 inches of wire inside junction box. (see fig. 2)
- 5. Feed AC or DC supply leads through large hole in back plate.
- Install back plate to junction box following proper orientation. (see fig. 1 & 3)
- 7. Electrical connections: (see fig. 4) For AC remote 120 to 277VAC: connect white lead to neutral and purple lead to AC supply. For DC remote 6 to 24VDC: connect red to positive and blue to negative.
- 8. Position AC or DC supply wire connections in designated area in the housing and snap housing to back plate. (see fig. 4)
- Turn on power supply.