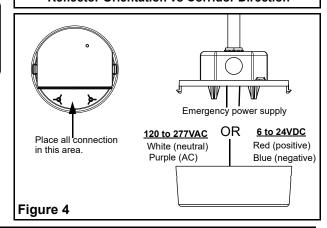

### Installation Instructions

- 1. Turn off power supply.
- 2. Remove back plate from unit.
- For conduit entry, attach a conduit connector to junction box and insert a flexible conduit into conduit connector leaving 6 inches of wire inside the junction box. Secure flexible conduit to junction box. (see fig. 2)
- 4. For pendant mount, secure pipe to junction box and leave 6 inches of wire inside junction box. (see fig. 2)
- 5. Feed AC or DC supply leads through large hole in back plate.
- Install back plate to junction box following proper orientation. (see fig. 1 & 3)
- 7. Electrical connections: (see fig. 4) For AC remote 120 to 277VAC: connect white lead to neutral and purple lead to AC supply. For DC remote 6 to 24VDC: connect red to positive and blue to negative.
- 8. Position AC or DC supply wire connections in designated area in the housing and snap housing to back plate. (see fig. 4)
- Turn on power supply.