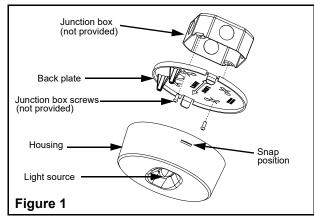

### Installation Instructions

- 1. Turn off power supply.
- 2. Remove back plate from unit.
- For conduit entry, attach a conduit connector to junction box and insert a flexible conduit into conduit connector leaving 6 inches of wire inside the junction box. Secure flexible conduit to junction box. (see fig. 2)
- 4. For pendant mount, secure pipe to junction box and leave 6 inches of wire inside junction box. (see fig. 2)
- 5. Feed AC or DC supply leads through large hole in back plate.
- Install back plate to junction box following proper orientation. (see fig. 1 & 3)
- 7. Electrical connections: (see fig. 4) For AC remote 120 to 277VAC: connect white lead to neutral and purple lead to AC supply. For DC remote 6 to 24VDC: connect red to positive and blue to negative.
- 8. Position AC or DC supply wire connections in designated area in the housing and snap housing to back plate. (see fig. 4)
- Turn on power supply.