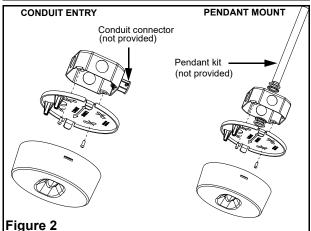

### Installation Instructions

- 1. Turn off power supply.
- 2. Remove back plate from unit.
- For conduit entry, attach a conduit connector to junction box and insert a flexible conduit into conduit connector leaving 6 inches of wire inside the junction box. Secure flexible conduit to junction box. (see fig. 2)
- 4. For pendant mount, secure pipe to junction box and leave 6 inches of wire inside junction box. (see fig. 2)
- 5. Feed AC or DC supply leads through large hole in back plate.
- Install back plate to junction box following proper orientation. (see fig. 1 & 3)
- 7. Electrical connections: (see fig. 4) For AC remote 120 to 277VAC: connect white lead to neutral and purple lead to AC supply. For DC remote 6 to 24VDC: connect red to positive and blue to negative.
- 8. Position AC or DC supply wire connections in designated area in the housing and snap housing to back plate. (see fig. 4)
- Turn on power supply.