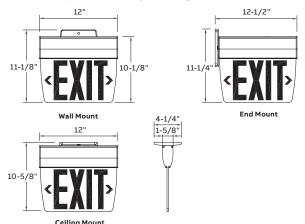

# Mounting

- Surface mount
- Canopy included for wall, end or ceiling mount applications

#### **Dimensions**

Dimensions are approximate and subject to change.