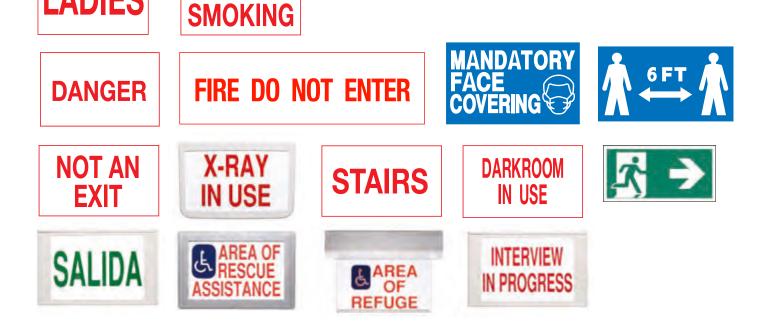

LADIES

- Custom wording with available in any style of lettering, any language and alphabet, any special characters
- Graphics can include logos, standard symbols and custom art
- Color choices for sign bodies, message and faceplate panel
- Ilumination from LED (light-emitting diodes); other light sources available
- Contact your local **Emergi-Lite®** sales representative to discuss your specific requirements

## Illuminated Signage

• Custom-worded, illuminated signage is available using the same sturdy construction and electrical design as **Emergi-Lite®** exit signage. A wide range of sign body options and color choices are available to suit any application.