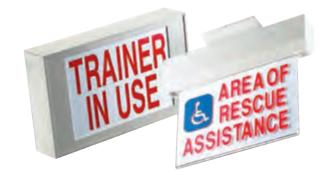

## **Special Wording Series**

Custom illuminated signage

## Features

• The same sturdy construction and electrical design used in our exit signs is used to produce our custom-worded, illuminated signage

**IN USE** 

NO

- Sign bodies are available in steel, extruded and die-cast aluminum, weatherproof, flame-retardant polycarbonate, high impact thermoplastic and recessed housing
- Also available with combination units

## Illuminated Signage

• Custom-worded, illuminated signage is available using the same sturdy construction and electrical design as **Emergi-Lite®** exit signage. A wide range of sign body options and color choices are available to suit any application.