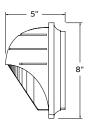

### Dimensions

Dimensions are approximate and subject to change.

NEMA-3R (UL

How to order

Dark gray

| Series                      | No. of lamps              | Lamp type/<br>Wattage                                                                                                                                                                                         | Color                                         | Options                                                                       |
|-----------------------------|---------------------------|---------------------------------------------------------------------------------------------------------------------------------------------------------------------------------------------------------------|-----------------------------------------------|-------------------------------------------------------------------------------|
| LITE=<br>Exterior<br>remote | -2= 2 lamps<br>(standard) | (LA) = 6V-4W,<br>MR16 LED<br>(LB) = 6V-5W,<br>MR16 LED<br>(LG) = 12V-4W,<br>MR16 LED<br>(LI) = 12V-5W,<br>MR16 LED<br>(LJ) = 12V-6W,<br>MR16 LED<br>(LL) = 24V-4W,<br>MR16 LED<br>(LV) = 120V-4W,<br>MR16 LED | -WT= White<br>-BK= Black<br>-DG= Dark<br>gray | Blank= No<br>option:<br>-VR= Vandal-<br>resistant<br>screws<br>-N= Clear lens |