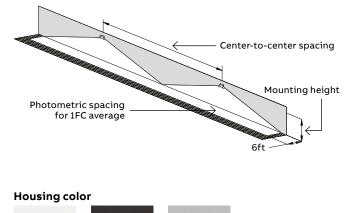

### Photometric performance

|                 | Spacing center-to-center (feet) |  |
|-----------------|---------------------------------|--|
| Lamp            | 7 ft. mounting height           |  |
| LG frosted lens | 16'                             |  |
| LG clear lens   | 28'                             |  |