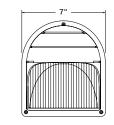

### Dimensions

Dimensions are approximate and subject to change.

NEMA-3R (UL

How to order

Dark gray

| Series                      | No. of lamps              | Lamp type/<br>Wattage                                                                                                                                                                                         | Color                                         | Options                                                                       |
|-----------------------------|---------------------------|---------------------------------------------------------------------------------------------------------------------------------------------------------------------------------------------------------------|-----------------------------------------------|-------------------------------------------------------------------------------|
| LITE=<br>Exterior<br>remote | -2= 2 lamps<br>(standard) | (LA) = 6V-4W,<br>MR16 LED<br>(LB) = 6V-5W,<br>MR16 LED<br>(LG) = 12V-4W,<br>MR16 LED<br>(LI) = 12V-5W,<br>MR16 LED<br>(LJ) = 12V-6W,<br>MR16 LED<br>(LL) = 24V-4W,<br>MR16 LED<br>(LV) = 120V-4W,<br>MR16 LED | -WT= White<br>-BK= Black<br>-DG= Dark<br>gray | Blank= No<br>option:<br>-VR= Vandal-<br>resistant<br>screws<br>-N= Clear lens |