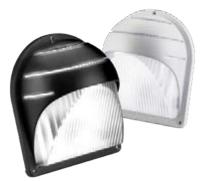

# Literay<sup>™</sup> Series

Wall mount remote head for damp and wet locations

### Description

- Indoor or outdoor use
- Die-cast aluminum construction
- Fully gasketed cover
- · Impact- and tamper-resistant polycarbonate lens