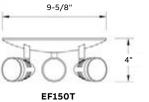

es/EL\_Warranty.pdf

# Photometric performance

|      | Spacing center-to-center (feet) |                     |  |
|------|---------------------------------|---------------------|--|
| Lamp | 7' mounting height              | 15' mounting height |  |
| LA   | 43'                             | 36'                 |  |
| LB   | 81'                             | 64'                 |  |
| LG   | 55'                             | 43'                 |  |
| LI   | 71'                             | 56'                 |  |
| LJ   | 100'                            | 85'                 |  |
| LL   | 56'                             | 44'                 |  |
| LV   | 53'                             | 42'                 |  |





# Dimensions

Dimensions are approximate and subject to change.







EF150D

#### Accessories (order as a separate item)

| Description                  | Suffix |
|------------------------------|--------|
| Wire guard for EF150, EF150D | WG8-E  |
| Wire guard for EF150T        | WG2-E  |

### How to order

| Series      | # of heads        | Color        | Lamp type/ wattage      |
|-------------|-------------------|--------------|-------------------------|
| EF150=      | Blank= Single     | Blank= White | (LA)= 6V-4W, MR16 LED   |
| Decorative  | head              | B= Black     | (LB)= 6V-5W, MR16 LED   |
| MR16 remote | <b>D</b> = Double |              | (LG)= 12V-4W, MR16 LED  |
| head        | head              |              | (LL)= 24V-4W, MR16 LED  |
|             | <b>T</b> = Triple |              | (LI)= 12V-5W, MR16 LED  |
|             | h