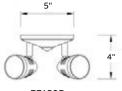

/EL\_Warranty.pdf

# Photometric performance

|      | Spacing center-to-center (feet) |                     |  |
|------|---------------------------------|---------------------|--|
| Lamp | 7' mounting height              | 15' mounting height |  |
| LA   | 43'                             | 36'                 |  |
| LB   | 81'                             | 64'                 |  |
| LG   | 55'                             | 43'                 |  |
| LI   | 71'                             | 56'                 |  |
| LJ   | 100'                            | 85'                 |  |
| LL   | 56'                             | 44'                 |  |
| LV   | 53'                             | 42'                 |  |





# Dimensions

Dimensions are approximate and subject to change.







EF150D

#### Accessories (order as a separate item)

| Description                  | Suffix |
|------------------------------|--------|
| Wire guard for EF150, EF150D | WG8-E  |
| Wire guard for EF150T        | WG2-E  |

### How to order

| Series      | # of heads        | Color        | Lamp type/ wattage      |
|-------------|-------------------|--------------|-------------------------|
| EF150=      | Blank= Single     | Blank= White | (LA)= 6V-4W, MR16 LED   |
| Decorative  | head              | B= Black     | (LB)= 6V-5W, MR16 LED   |
| MR16 remote | <b>D</b> = Double |              | (LG)= 12V-4W, MR16 LED  |
| head        | head              |              | (LL)= 24V-4W, MR16 LED  |
|             | <b>T</b> = Triple |              | (LI)= 12V-5W, MR16 LED  |
|             | hea