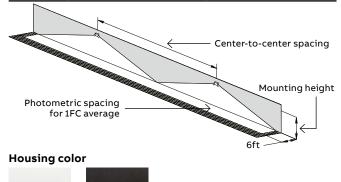

# Photometric performance

|      | Spacing center-to-center (feet) |                     |  |
|------|---------------------------------|---------------------|--|
| Lamp | 7' mounting height              | 15' mounting height |  |
| LA   | 43'                             | 36'                 |  |
| LB   | 81'                             | 64'                 |  |
| LG   | 55'                             | 43'                 |  |
| LI   | 71'                             | 56'                 |  |
| LJ   | 100'                            | 85'                 |  |
| LL   | 56'                             | 44'                 |  |
| LV   | 53'                             | 42'                 |  |