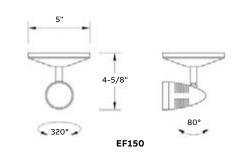

iles/EL\_Warranty.pdf

# Photometric performance

|      | Spacing center-to-center (feet) |                     |  |
|------|---------------------------------|---------------------|--|
| Lamp | 7' mounting height              | 15' mounting height |  |
| LA   | 43'                             | 36'                 |  |
| LB   | 81'                             | 64'                 |  |
| LG   | 55'                             | 43'                 |  |
| LI   | 71'                             | 56'                 |  |
| LJ   | 100'                            | 85'                 |  |
| LL   | 56'                             | 44'                 |  |
| LV   | 53'                             | 42'                 |  |





# Dimensions

Dimensions are approximate and subject to change.







EF150D

#### Accessories (order as a separate item)

| Description                  | Suffix |
|------------------------------|--------|
| Wire guard for EF150, EF150D | WG8-E  |
| Wire guard for EF150T        | WG2-E  |

### How to order

| Series      | # of heads        | Color        | Lamp type/ wattage      |
|-------------|-------------------|--------------|-------------------------|
| EF150=      | Blank= Single     | Blank= White | (LA)= 6V-4W, MR16 LED   |
| Decorative  | head              | B= Black     | (LB)= 6V-5W, MR16 LED   |
| MR16 remote | <b>D</b> = Double |              | (LG)= 12V-4W, MR16 LED  |
| head        | head              |              | (LL)= 24V-4W, MR16 LED  |
|             | <b>T</b> = Triple |              | (LI)= 12V-5W, MR16 LED  |
|             |