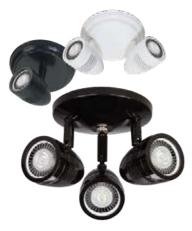

# Description

- Indoor use
- Available as a single, double or triple MR16 LED size lighting head
- Die-cast aluminum construction

# Finish

REMOTES

• Powder-coated off-white or black

### How to order

| Series      | # of heads        | Color        | Lamp type/ wattage      |
|-------------|-------------------|--------------|-------------------------|
| EF150=      | Blank= Single     | Blank= White | (LA)= 6V-4W, MR16 LED   |
| Decorative  | head              | B= Black     | (LB)= 6V-5W, MR16 LED   |
| MR16 remote | <b>D</b> = Double |              | (LG)= 12V-4W, MR16 LED  |
| head        | head              |              | (LL)= 24V-4W, MR16 LED  |
|             | <b>T</b> = Triple |              | (LI)= 12V-5W, MR16 LED  |
|             | head              |              | (LJ)= 12V-6W, MR16 LED  |
|             |                   |              | (LV)= 120V-4W, MR16 LED |
|             |                   |              |                         |