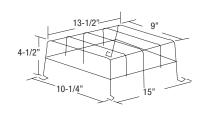

- Preceptor<sup>™</sup>
   Die-Cast Series;
- Prestige<sup>™</sup> Thin
   Die-Cast Series;
- X10 LED Series.
- Premier™ Exit
   Series;



#### Catalog number WG11-E Application

- GS Series
- Fully recessed Preceptor™ Series
- Prestige<sup>™</sup> Thin Die Cast Exit Sign (wall mounted)



#### Catalog number WG15-E

# Application Exit signs (ceiling mount)

- Prestige<sup>™</sup> Floor Proximity Series (6" & 8");
- Preceptor<sup>™</sup>
   Die-Cast Series;
- Prestige<sup>™</sup> Thin Die-Cast Series;
- X10 LED Series,
- Premier™ Exit Series;



#### Catalog number WG12-E Application

- X10 Series LED
   (AC and AC/DC or Self-Powered) (wall mount)
- Preceptor™ Series LED (AC and AC/DC or Self-Powered) (wall mount)
- Prestige™ DX Series LED
   AC and AC/DC or
   Self-Powered (wall mount)