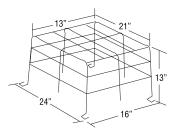

it Sign (wall mount)
- Prestige™ DX Series
- Preceptor™ Die-Cast Series
- Prestige™ Thin Die-Cast Series



#### Catalog number WG5-E Application

- X10 (end or ceiling mounted)
   AC and AC/DC or self-powered
   exit with no mounted heads
- Preceptor<sup>™</sup> Series LED (AC and AC/DC or self-powered) (end or ceiling mounted)
- Prestige<sup>™</sup> DX Series LED and Thin Die-Cast Series (end or ceiling mount)
- Premier™ Exit Sign (end or ceiling mount)



#### Catalog number WG2-E Application

- JS Series (large cabinet)
- All A cabinets
- Premier™ Combo Series (wall mount)



#### Catalog number WG6-E Application

 X10 mini systems (wall mounted) with front mounted EF9 head(s) (wall mounted)



#### Catalog number WG3-E Application

· All B and C cabinets



#### Catalog number WG7-E



#### Catalog number WG4-E Application

• All D cabinets



#### Catalog number WG8-E Application

• Single remote EF10



## Catalog number WG9-E

#### **Application**

 Double or triple remote EF10, lighting heads



### Catalog number WG13-E

#### **Application**

- PRO-2N Series
- Preceptor<sup>™</sup> Series Self-Powered (wall mount)



#### Catalog number WG10-E Application

 JS Series with front mounted heads



# Catalog number WG14-E Application

# Exit signs (ceiling mount)

- Prestige<sup>™</sup> Floor Proximity Series (6" & 8");
- Preceptor<sup>™</sup>
   Die-Cast Series;
- Prestige<sup>™</sup> Thin
   Die-Cast Series;
- X10 LED Series.
- Premier™ Exit
   Series;



#### Catalog number WG11-E Application

- GS Series
- Fully recessed Preceptor™ Series
- Prestige<sup>™</sup> Th