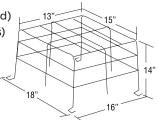

#### Catalog number WG11-E Application

- GS Series
- Fully recessed Preceptor™ Series
- Prestige<sup>™</sup> Thin Die Cast Exit Sign (wall mounted)