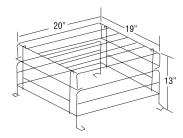

#### Catalog number WG2-E Application

- JS Series (large cabinet)
- All A cabinets
- Premier™ Combo Series (wall mount)