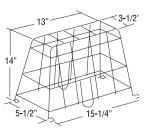

## Wire guards

#### Catalog number WG1-E Application

- JS Series (small cabinet)
- Premier™ Battery Unit
- Premier™ Exit Sign (wall mount)
- Prestige™ DX Series
- Preceptor™ Die-Cast Series
- Prestige™ Thin Die-Cast Series



#### Catalog number WG5-E Application

- X10 (end or ceiling mounted)
   AC and AC/DC or self-powered
   exit with no mounted heads
- Preceptor<sup>™</sup> Series LED (AC and AC/DC or self-powered) (end or ceiling mounted)
- Prestige<sup>™</sup> DX Series LED and Thin Die-Cast Series (end or ceiling mount)
- Premier™ Exit Sign (end or ceiling mount)



#### Catalog number WG2-E Application

- JS Series (large cabinet)
- All A cabinets
- Premier™ Combo Series (wall mount)



#### Catalog number WG6-E Application

 X10 mini systems (wall mounted) with front mounted EF9 head(s) (wall mounted)



#### Catalog number WG3-E Application

· All B and C cabinets



#### Catalog number WG7-E



#### Catalog number WG4-E Application

• All D cabinets



#### Catalog number WG8-E Application

• Single remote EF10



## Catalog number WG9-E

#### **Application**

 Double or triple remote EF10, lighting heads



### Catalog number WG13-E

#### **Application**

- PRO-2N Series
- Preceptor<sup>™</sup> Series Self-Powered (wall mount)



#### Catalog number WG10-E Application

 JS Series with front mounted heads



# Catalog number WG14-E Application