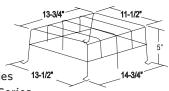

# Exit signs (ceiling mount)

- Prestige<sup>™</sup> Floor Proximity Series (6" & 8");
- Preceptor<sup>™</sup>
   Die-Cast Series;
- Prestige<sup>™</sup> Thin
   Die-Cast Series;
- X10 LED Series.
- Premier™ Exit
   Series;