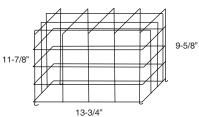

#### Catalog number WG12-E Application

- X10 Series LED
   (AC and AC/DC or Self-Powered) (wall mount)
- Preceptor™ Series LED (AC and AC/DC or Self-Powered) (wall mount)
- Prestige™ DX Series LED
   AC and AC/DC or
   Self-Powered (wall mount)