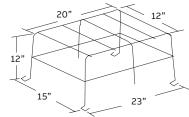

#### Catalog number WG11-E Application

- GS Series
- Fully recessed Preceptor™ Series
- Prestige<sup>™</sup> Thin Die Cast Exit Sign (wall mounted)