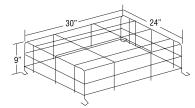

-Cast Series
- Prestige™ Thin Die-Cast Series



#### Catalog number WG5-E Application

- X10 (end or ceiling mounted)
   AC and AC/DC or self-powered
   exit with no mounted heads
- Preceptor<sup>™</sup> Series LED (AC and AC/DC or self-powered) (end or ceiling mounted)
- Prestige<sup>™</sup> DX Series LED and Thin Die-Cast Series (end or ceiling mount)
- Premier™ Exit Sign (end or ceiling mount)



#### Catalog number WG2-E Application

- JS Series (large cabinet)
- All A cabinets
- Premier™ Combo Series (wall mount)



#### Catalog number WG6-E Application

 X10 mini systems (wall mounted) with front mounted EF9 head(s) (wall mounted)



#### Catalog number WG3-E Application

· All B and C cabinets



#### Catalog number WG7-E



#### Catalog number WG4-E Application

• All D cabinets



#### Catalog number WG8-E Application

• Single remote EF10



## Catalog number WG9-E

#### **Application**

 Double or triple remote EF10, lighting heads



### Catalog number WG13-E

#### **Application**

- PRO-2N Series
- Preceptor<sup>™</sup> Series Self-Powered (wall mount)



#### Catalog number WG10-E Application

 JS Series with front mounted heads



# Catalog number WG14-E Application

# Exit signs (ceiling mount)

- Prestige<sup>™</sup> Floor Proximity Series (6" & 8");
- Preceptor<sup>™</sup>
   Die-Cast Series;
- Prestige<sup>™</sup> Thin
   Die-Cast Series;
- X10 LED Series.
- Premier™ Exit
   Series;



#### Catalog number WG11-E Application

- GS Series
- Fully recessed Preceptor™ Series
- Prestige<sup>™</sup> Thin Die Cast Exit Sign (wall mounted)



#### Catalog number