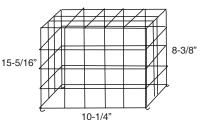

p>™</sup> Series Self-Powered (wall mount)



#### Catalog number WG10-E Application

 JS Series with front mounted heads



# Catalog number WG14-E Application

# Exit signs (ceiling mount)

- Prestige<sup>™</sup> Floor Proximity Series (6" & 8");
- Preceptor<sup>™</sup>
   Die-Cast Series;
- Prestige<sup>™</sup> Thin
   Die-Cast Series;
- X10 LED Series.
- Premier™ Exit
   Series;



#### Catalog number WG11-E Application

- GS Series
- Fully recessed Preceptor™ Series
- Prestige<sup>™</sup> Thin Die Cast Exit Sign (wall mounted)



#### Catalog number WG15-E

# Application Exit signs (ceiling mount)

- Prestige<sup>™</sup> Floor Proximity Series (6" & 8");
- Preceptor<sup>™</sup>
   Die-Cast Series;
- Prestige<sup>™</sup> Thin Die-Cast Series;
- X10 LED Series,
- Premier™ Exit Series;



#### Catalog number WG12-E Application

- X10 Series LED
   (AC and AC/DC or Self-Powered) (wall mount)
- Preceptor™ Series LED (AC and AC/DC or Self-Powered) (wall mount)
- Prestige™ DX Series LED
   AC and AC/DC or
   Self-Powered (wall mount)