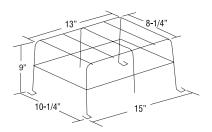

#### Catalog number WG2-E Application

- JS Series (large cabinet)
- All A cabinets
- Premier™ Combo Series (wall mount)

#### Catalog number WG3-E Application

· All B and C cabinets