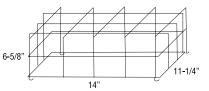

up>™</sup> DX Series LED and Thin Die-Cast Series (end or ceiling mount)
- Premier™ Exit Sign (end or ceiling mount)



#### Catalog number WG2-E Application

- JS Series (large cabinet)
- All A cabinets
- Premier™ Combo Series (wall mount)



#### Catalog number WG6-E Application

 X10 mini systems (wall mounted) with front mounted EF9 head(s) (wall mounted)



#### Catalog number WG3-E Application

· All B and C cabinets



#### Catalog number WG7-E



#### Catalog number WG4-E Application

• All D cabinets



#### Catalog number WG8-E Application

• Single remote EF10



## Catalog number WG9-E

#### **Application**

 Double or triple remote EF10, lighting heads



### Catalog number WG13-E

#### **Application**

- PRO-2N Series
- Preceptor<sup>™</sup> Series Self-Powered (wall mount)



#### Catalog number WG10-E Application

 JS Series with front mounted heads



# Catalog number WG14-E Application

# Exit signs (ceiling mount)

- Prestige<sup>™</sup> Floor Proximity Series (6" & 8");
- Preceptor<sup>™</sup>
   Die-Cast Series;
- Prestige<sup>™</sup> Thin
   Die-Cast Series;
- X10 LED Series.
- Premier™ Exit
   Series;



#### Catalog number WG11-E Application

- GS Series
- Fully recessed Preceptor™ Series
- Prestige<sup>™</sup> Thin Die Cast Exit Sign (wall mounted)



#### Catalog number WG15-E

# Application Exit signs (ceiling mount)

- Prestige<sup>™</sup> Floor Proximity Series (6" & 8");
- Preceptor<sup>™</sup>
   Die-Cast Series;
- Prestige<sup>™</sup> Thin Die-Cast Series;
- X10 LED Series,
- Premier™ Exit Series;



#### Catalog number WG12-E Application

-