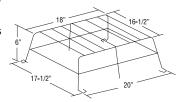

# Application Exit signs (ceiling mount)

- Prestige<sup>™</sup> Floor Proximity Series (6" & 8");
- Preceptor<sup>™</sup>
   Die-Cast Series;
- Prestige<sup>™</sup> Thin Die-Cast Series;
- X10 LED Series,
- Premier™ Exit Series;