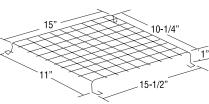

n

• All D cabinets



#### Catalog number WG8-E Application

• Single remote EF10



## Catalog number WG9-E

#### **Application**

 Double or triple remote EF10, lighting heads



### Catalog number WG13-E

#### **Application**

- PRO-2N Series
- Preceptor<sup>™</sup> Series Self-Powered (wall mount)



#### Catalog number WG10-E Application

 JS Series with front mounted heads



# Catalog number WG14-E Application

# Exit signs (ceiling mount)

- Prestige<sup>™</sup> Floor Proximity Series (6" & 8");
- Preceptor<sup>™</sup>
   Die-Cast Series;
- Prestige<sup>™</sup> Thin
   Die-Cast Series;
- X10 LED Series.
- Premier™ Exit
   Series;



#### Catalog number WG11-E Application

- GS Series
- Fully recessed Preceptor™ Series
- Prestige<sup>™</sup> Thin Die Cast Exit Sign (wall mounted)



#### Catalog number WG15-E

# Application Exit signs (ceiling mount)

- Prestige<sup>™</sup> Floor Proximity Series (6" & 8");
- Preceptor<sup>™</sup>
   Die-Cast Series;
- Prestige<sup>™</sup> Thin Die-Cast Series;
- X10 LED Series,
- Premier™ Exit Series;



#### Catalog number WG12-E Application

- X10 Series LED
   (AC and AC/DC or Self-Powered) (wall mount)
- Preceptor™ Series LED (AC and AC/DC or Self-Powered) (wall mount)
- Prestige™ DX Series LED
   AC and AC/DC or
   Self-Powered (wall mount)