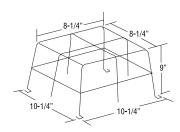

umber WG5-E Application

- X10 (end or ceiling mounted)
   AC and AC/DC or self-powered
   exit with no mounted heads
- Preceptor<sup>™</sup> Series LED (AC and AC/DC or self-powered) (end or ceiling mounted)
- Prestige<sup>™</sup> DX Series LED and Thin Die-Cast Series (end or ceiling mount)
- Premier™ Exit Sign (end or ceiling mount)



#### Catalog number WG2-E Application

- JS Series (large cabinet)
- All A cabinets
- Premier™ Combo Series (wall mount)



#### Catalog number WG6-E Application

 X10 mini systems (wall mounted) with front mounted EF9 head(s) (wall mounted)



#### Catalog number WG3-E Application

· All B and C cabinets



#### Catalog number WG7-E



#### Catalog number WG4-E Application

• All D cabinets



#### Catalog number WG8-E Application

• Single remote EF10



## Catalog number WG9-E

#### **Application**

 Double or triple remote EF10, lighting heads



### Catalog number WG13-E

#### **Application**

- PRO-2N Series
- Preceptor<sup>™</sup> Series Self-Powered (wall mount)



#### Catalog number WG10-E Application

 JS Series with front mounted heads



# Catalog number WG14-E Application

# Exit signs (ceiling mount)

- Prestige<sup>™</sup> Floor Proximity Series (6" & 8");
- Preceptor<sup>™</sup>
   Die-Cast Series;
- Prestige<sup>™</sup> Thin
   Die-Cast Series;
- X10 LED Series.
- Premier™ Exit
   Series;



#### Catalog number WG11-E Application

- GS Series
- Fully recessed Preceptor™ Series
- Prestige<sup>™</sup> Thin Die Cast Exit Sign (wall mounted)



#### Catalog number WG15-E

# Application Exit signs (ceiling mount)

- Prestige<s